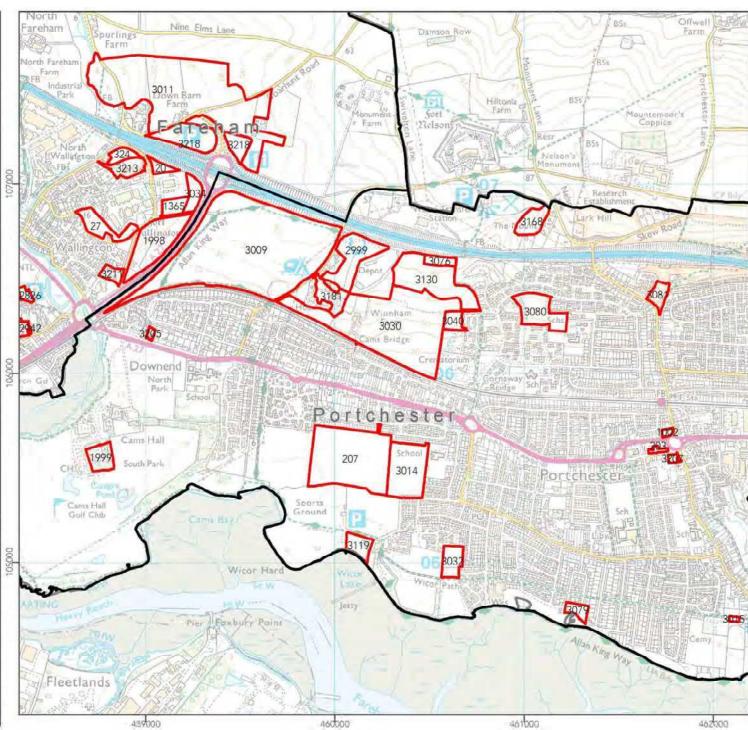

© Crown copyright and database rights 2019 Ordnance Survey 0100031673

Scale: 1:20,000 Created by: Date: Dec 2019 Reviewed by: GC

Drawing number:

UE-0192\_SEA\_SiteOptions\_East\_191106