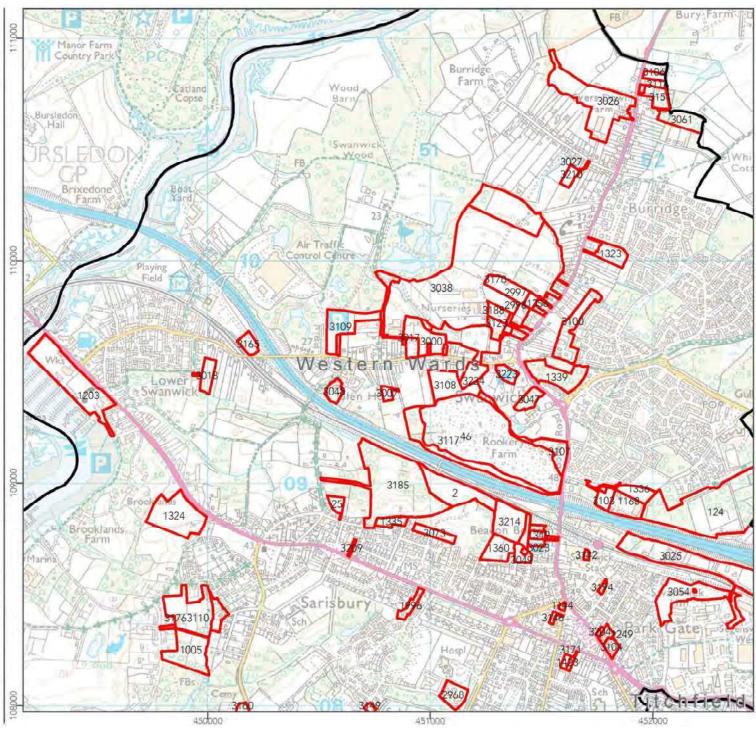

## **Fareham Local Plan** Spatial Planning Areas Borough Site Options 0.5 Kilometers A © Crown copyright and database rights 2019 Ordnance Survey 0100031673 Scale: 1:20,000 Created by: MW Date: Dec 2019 Reviewed by: GC Drawing number: UE-0192\_SEA\_SiteOptions\_SouthEast\_191106 URBAN EDGE Tel: 01273 686 766 ENVIRONMENTAL Email: hello@ueec.co.uk