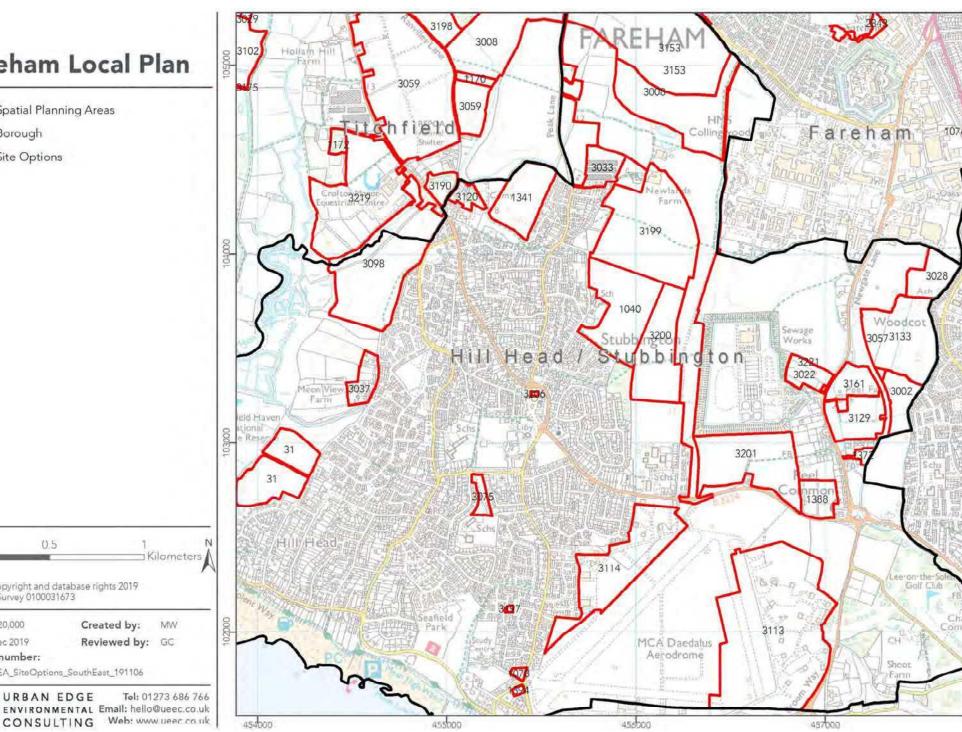

## **Fareham Local Plan** Spatial Planning Areas Borough Site Options 0.5 Kilometers A © Crown copyright and database rights 2019 Ordnance Survey 0100031673 Scale: 1:20,000 Created by: MW Date: Dec 2019 Reviewed by: GC Drawing number: UE-0192\_SEA\_SiteOptions\_SouthEast\_191106 URBAN EDGE Tel: 01273 686 766 ENVIRONMENTAL Email: hello@ueec.co.uk