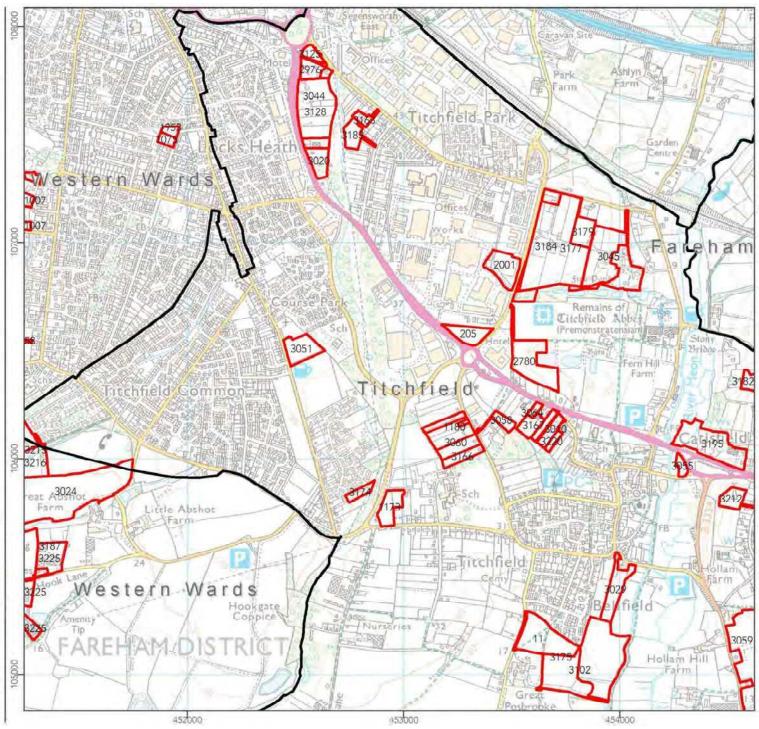

Spatial Planning Areas
Borough
Site Options

 Scale:
 1:17,500
 Created by:
 MW

 Date:
 Dec 2019
 Reviewed by:
 GC

Drawing number:

UE-0192\_SEA\_SiteOptions\_Central\_East\_191106